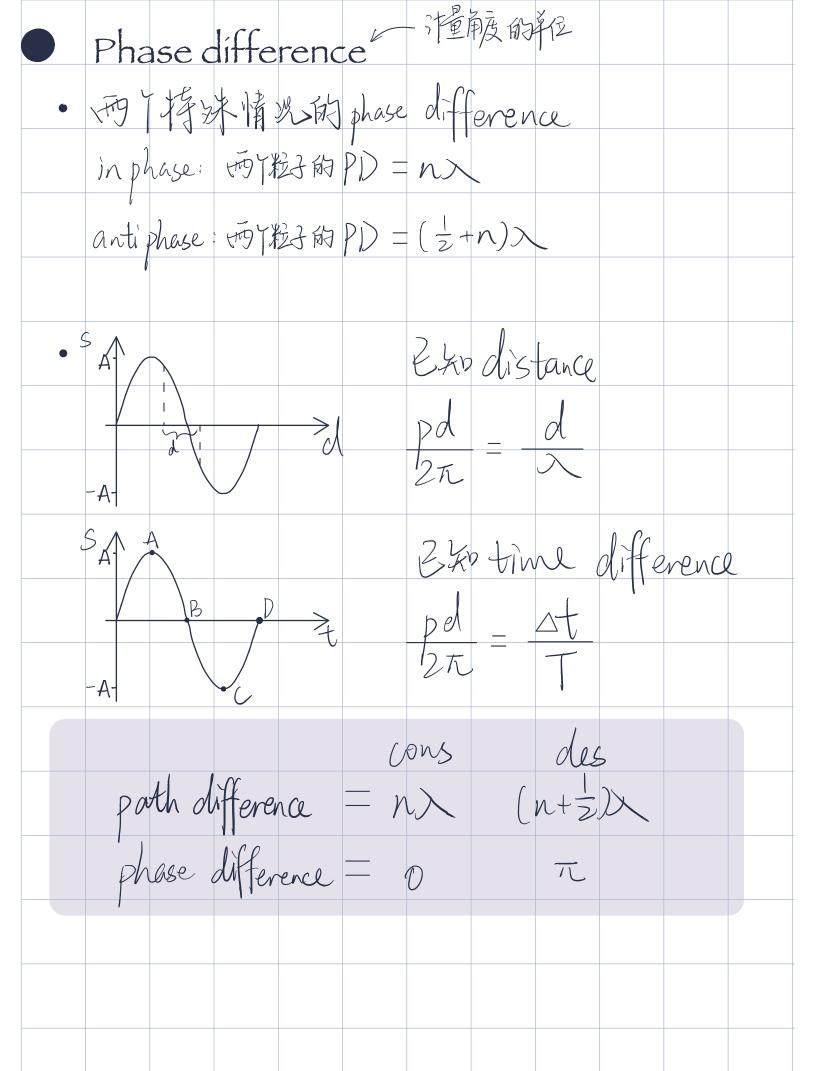

perceptual { } Basiu (longifudinal - transverse Warl To I Em - mechanical types) progressive - Standing Propagation SPE defection
(U3) 12/1 osu ation phase relationship