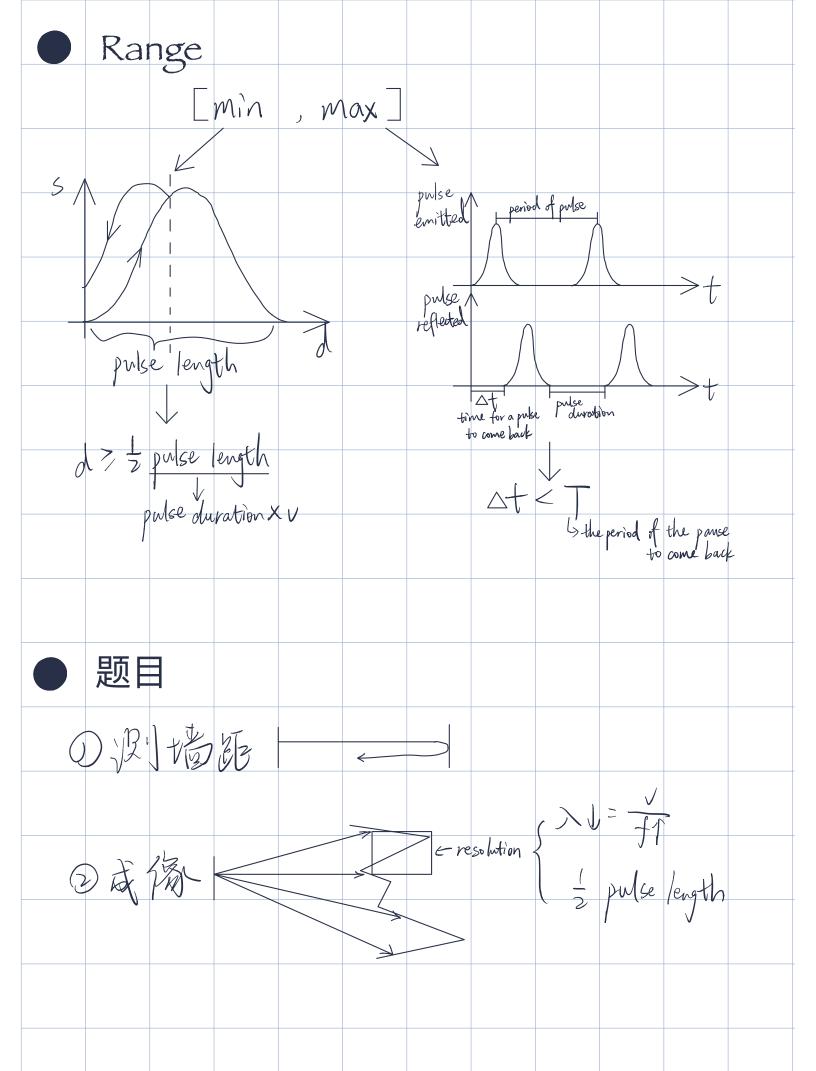

|   |
|    |                         |               |         | Phuse    | 1        | 'n shase            | 不      | The state of the s |   |