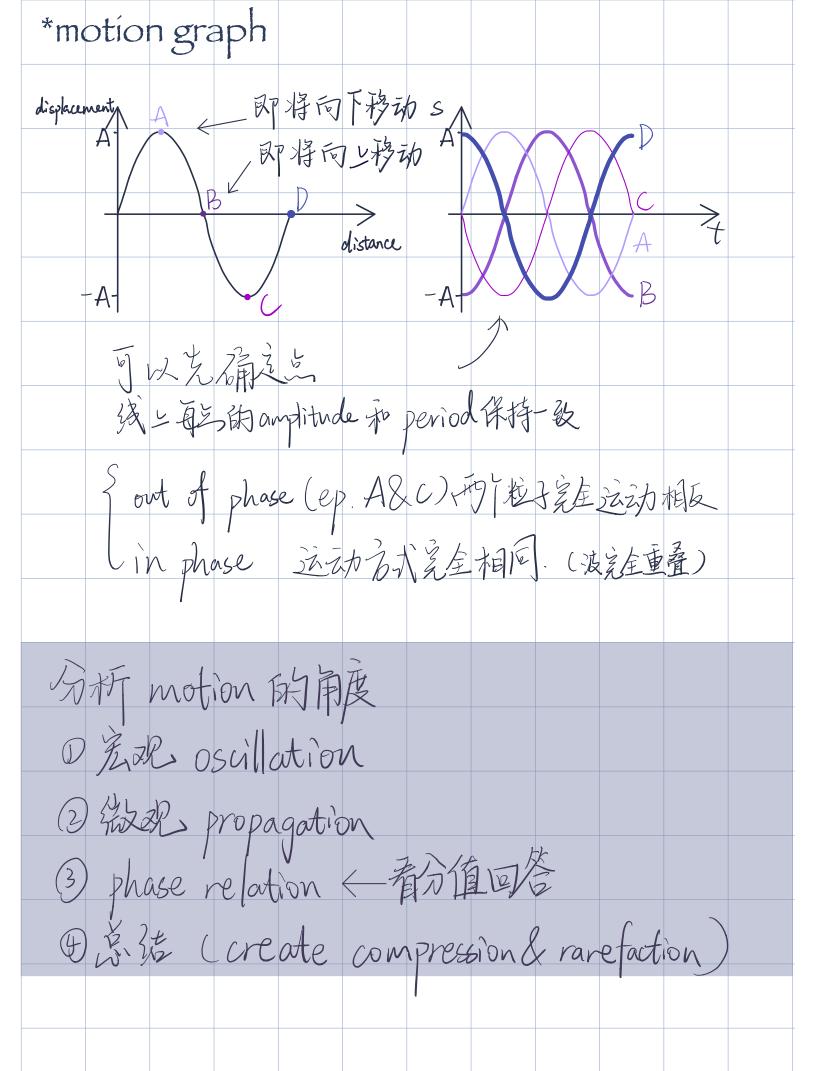

## Wave basics 呈现形式 A line drawing in the direction of the wave motion perpendicular to the wave fronts Wave front A line representing a series of Ev. a - # equivalent point on the waves >看运动模式 (displacement. V. a) 运动模式 1. oscillation # 5 of source of medium # 7 17 17 17 displacement 波传播一个波长 一层不同时系 • amplitude (A) The maximum displacement from equilibrium point The number of a complete cycle per second 馬與月 Time required to complete a cycle