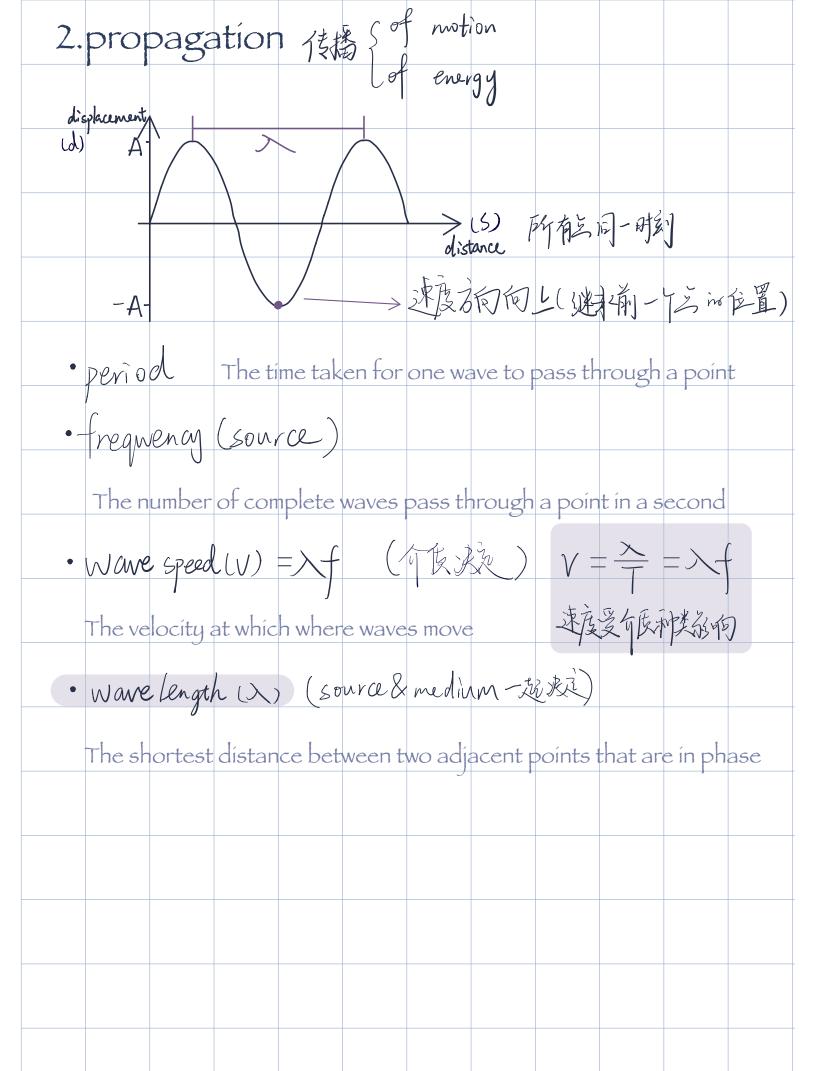

## Wave basics 呈现形式 A line drawing in the direction of the wave motion perpendicular to the wave fronts Wave front A line representing a series of Ev. a - # equivalent point on the waves >看运动模式 (displacement. V. a) 运动模式 1. oscillation # 5 of source of medium # 7 17 17 17 displacement 波传播一个波长 一层不同时系 • amplitude (A) The maximum displacement from equilibrium point The number of a complete cycle per second 馬與月 Time required to complete a cycle