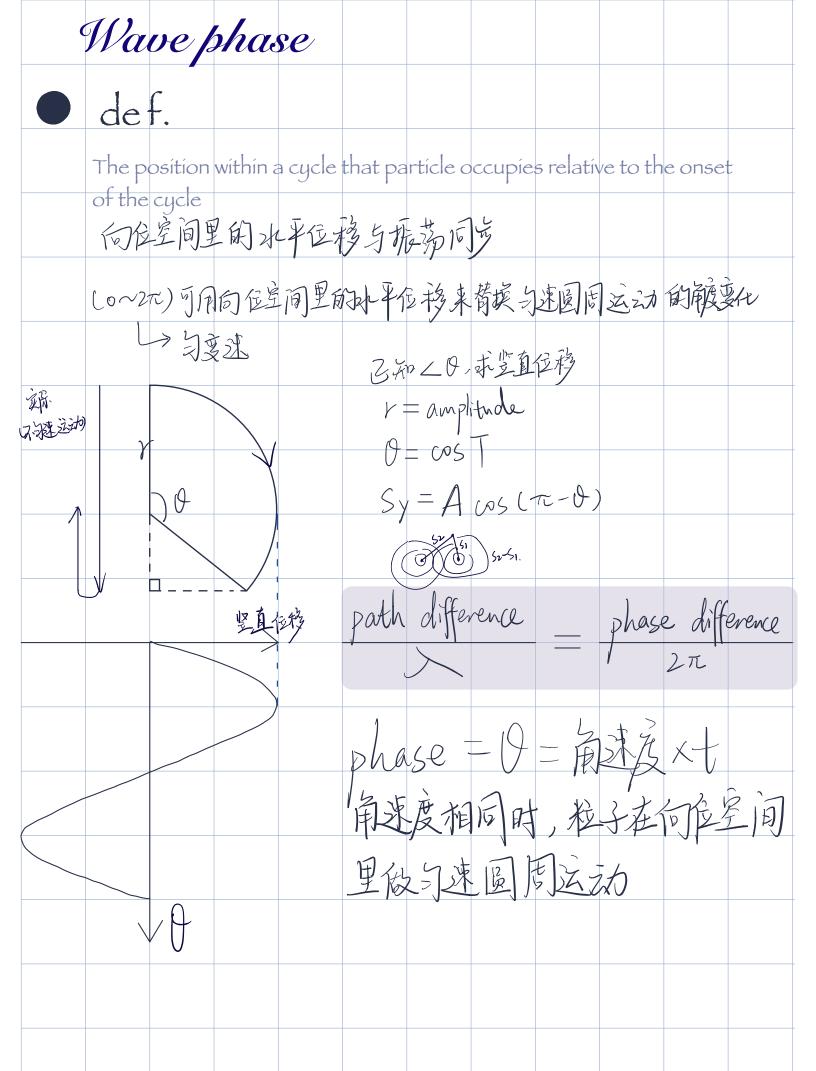

perceptual { } Basiu (longifudinal - transverse Warl To I Em - mechanical types) progressive - Standing Propagation SPE defection
(U3) 12/1 osu ation phase relationship