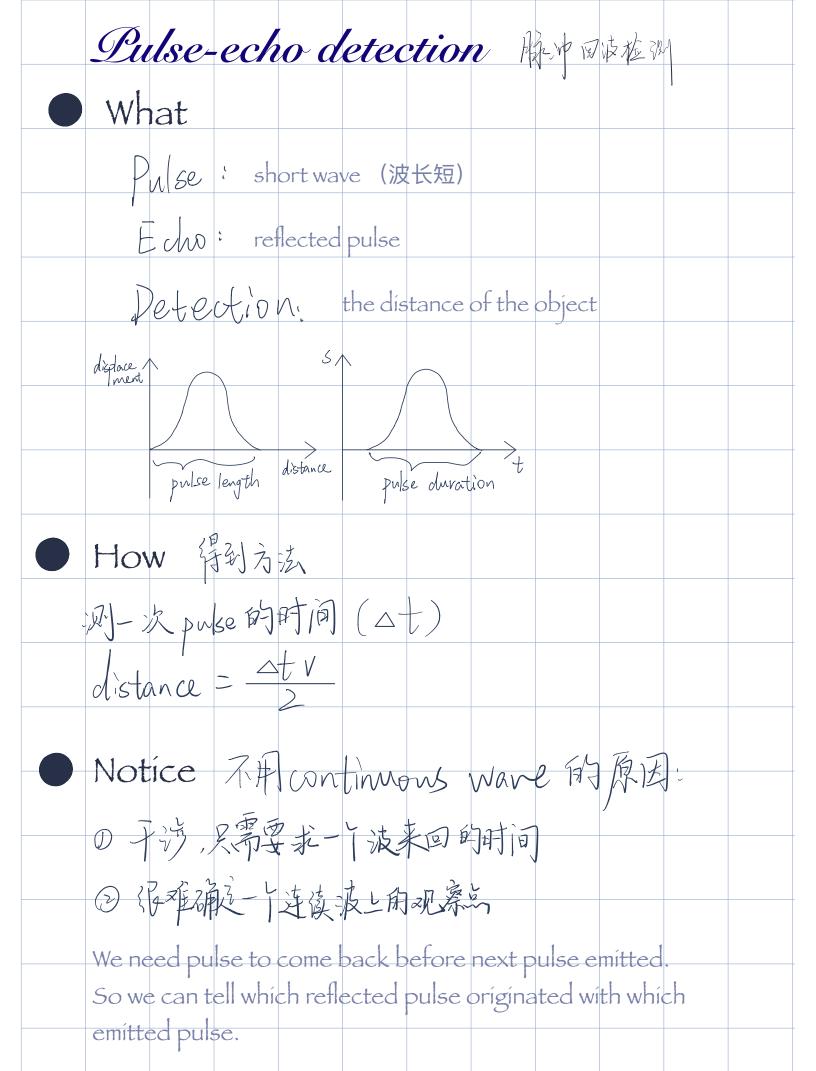

|   |
|    |                         |               |         | Phuse    | 1        | 'n shase            | 不      | The state of the s |   |