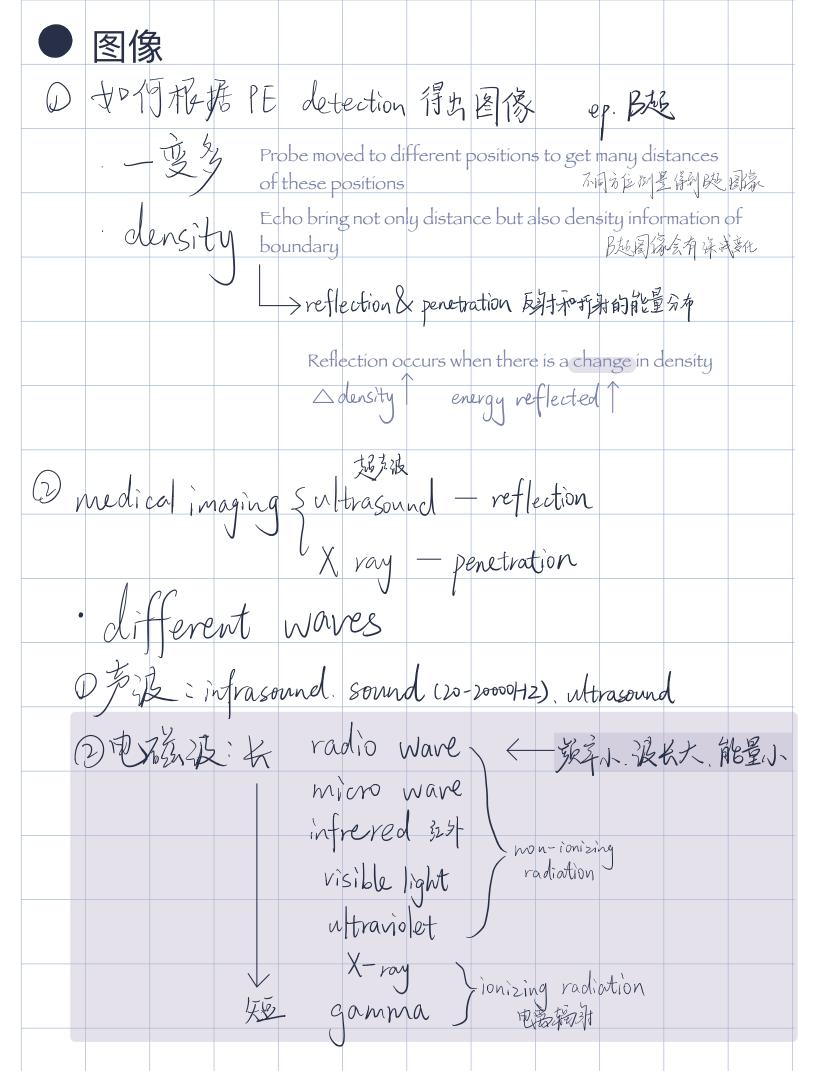

|   |
|    |                         |               |         | Phuse    | 1        | 'n shase            | 不      | The state of the s |   |